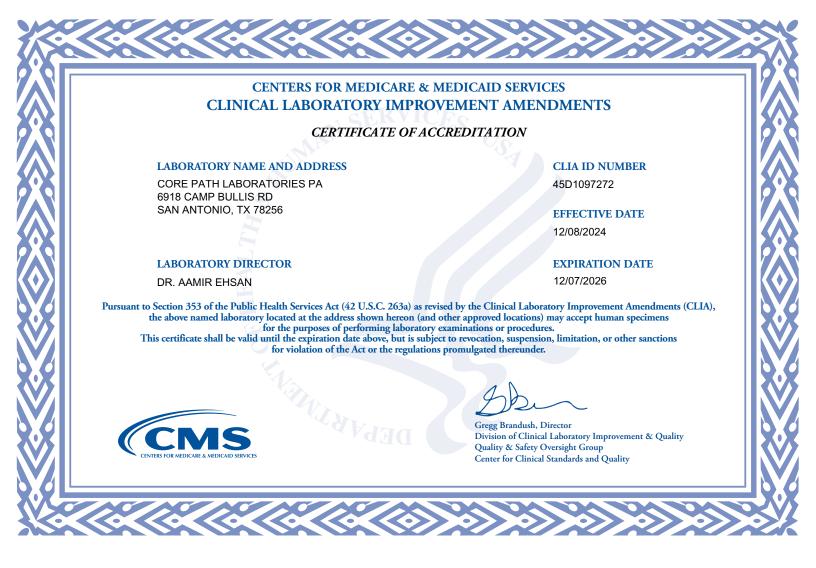

If you currently hold a Certificate of Compliance or Certificate of Accreditation, below is a list of the laboratory specialties/subspecialties you are certified to perform and their effective date:

| LAB CERTIFICATION (CODE)                         | EFFECTIVE DATE | LAB CERTIFICATION (CODE) | EFFECTIVE DATE |
|--------------------------------------------------|----------------|--------------------------|----------------|
| DIAGNOSTIC IMMUNOLOGY - GENERAL IMMUNOLOGY (220) | 12/08/2010     |                          |                |
| CHEMISTRY - ROUTINE CHEMISTRY (310)              | 05/12/2022     |                          |                |
| PATHOLOGY - HISTOPATHOLOGY (610)                 | 12/08/2010     |                          |                |
| CLINICAL CYTOGENETICS (900)                      | 12/08/2010     |                          |                |